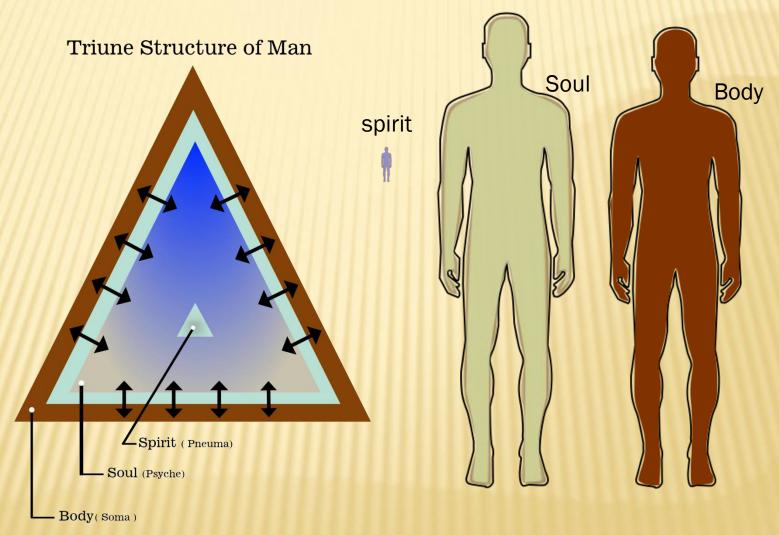

## Who's is Leading Who?

## Who's is Leading Who?

Man has no contact with his spirit or any of its values! He is totally under control of his flesh!"

"Sense there's no connection between the soul or the body now, the spirit will slowly fade to the state of vag existence because of this the soul is totally out of unity with it body an spirit thereby bring every aspect of the Triune Structure of man out of harmony with him self and God leading to no ture connection or communication."