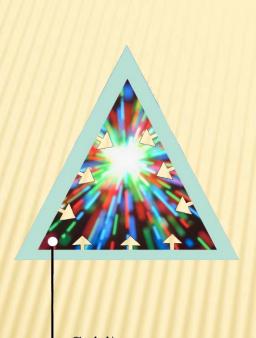

#### **SPEC INFO SHEET**

The arrows on the right side of this page, represents the conscience conduit of communication between the triune structure of man, the spirit, soul and the body. In other words the way the human structure communicates with itself. The triangle is the representation of the triune structure of man is a tri configuration