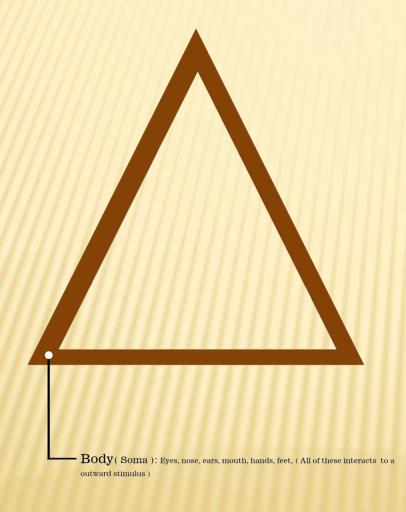

#### **SPEC INFO SHEET**

The arrows on the right side of this page, represents the conscience conduit of communication between the triune structure of man, the spirit, soul and the body. In other words the way the human structure communicates with itself. The triangle is the representation of the triune structure of man is a tri configuration

# "HOW MAN INTERACT WITH HIMSELF AND THE WORLD AS HE KNOWS IT!" "The BODY (Soma)"

The Human **Body** is know as the sensory organ in Science in Greek its "Soma"! It contain the following

- 1) The eyes
- 2) The ears
- 3) The tongue
- 4) The skin
- 5) The nose