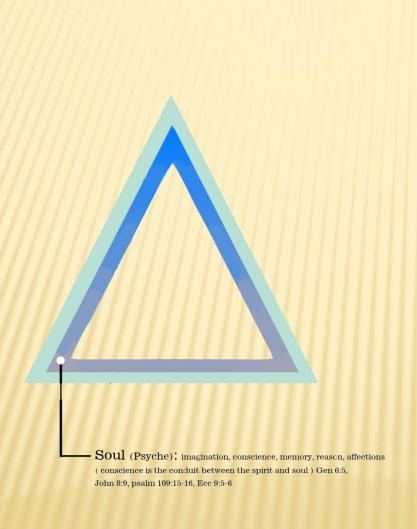

## "The SOUL (Psyche)"

The HUMAN Soul is know in Greek as Psyche! It contain the following

- 1) The Imagination
- 2) The conscience
- 3) The Memory
- 4) The Reasoning
- 5) The Affections

Scriptural reference:

Gen 6:5, John 8:9, Psalm 109:15-16, Ecc.

9:5-6, Isaiah 1:18, Ro. 1:26

The soul that sinneth, it shall die! Ez. 18:20