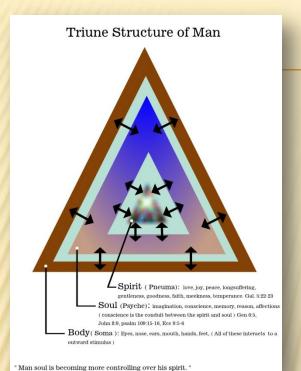

#### Triune Structure of Man

#### **SPEC INFO SHEET**

The arrows on the right side of this page, represents the conscience conduit of communication between the triune structure of man, the spirit, soul and the body. In other words the way the human structure communicates with itself. The triangle is the representation of the triune structure of man is a tri configuration

## "HOW MAN INTERACT WITH HIMSELF AND THE WORLD AROUND HIM"

□ Spirit (Pneuma): love, joy, peace, longsuffering, gentleness, goodness, faith, meekness, temperance. Gal. 5:22-23