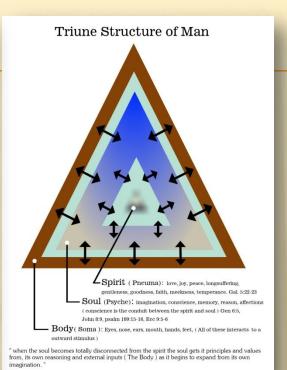

## Who's is Leading Who?

## Who's is Leading Who?

"Man has a one to one communication with his body, there is little if any contact with his spirit! "

## Who's is Leading Who?

Man has no contact with his spirit or any of its values! He is totally under control of his flesh!"

"Sense there's no connection between the soul or the body now, the spirit will slowly fade to the state of vag existence because of this the soul is totally out of unity with it body an spirit thereby bring every aspect of the Triune Structure of man out of harmony with him self and God leading to no ture connection or communication."