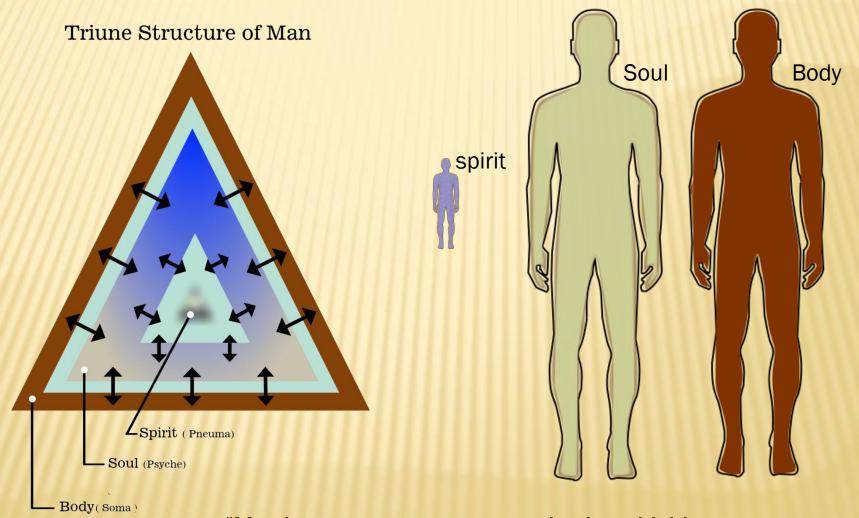

## Who's is Leading Who?

## Who's is Leading Who?

"Man has a one to one communication with his body, there is little if any contact with his spirit! "