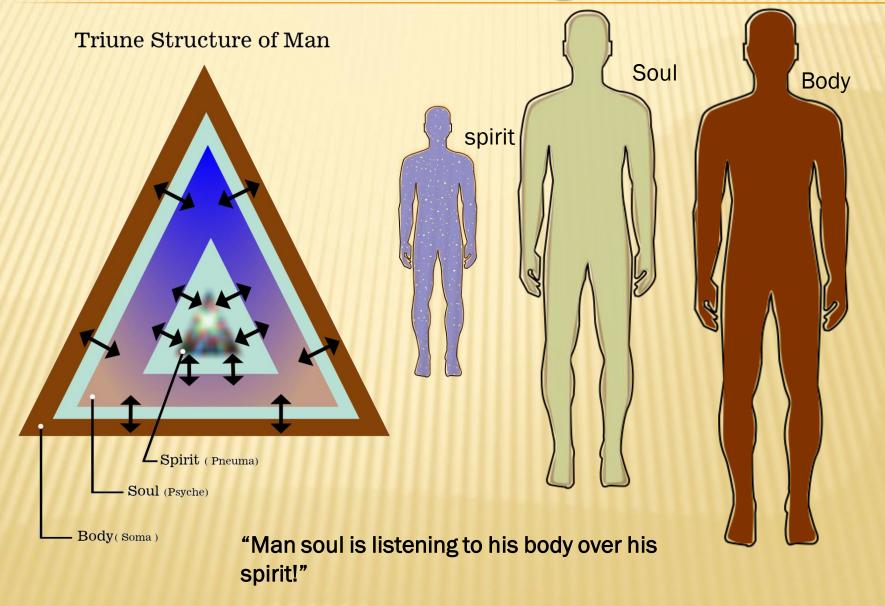

#### Triune Structure of Man

#### **SPEC INFO SHEET**

The arrows on the right side of this page, represents the conscience conduit of communication between the triune structure of man, the spirit, soul and the body. In other words the way the human structure communicates with itself. The triangle is the representation of the triune structure of man is a tri configuration

# "HOW MAN INTERACT WITH HIMSELF AND THE WORLD AROUND HIM!"

Triune Structure of Man

# "HOW MAN INTERACT WITH HIMSELF AND THE WORLD AROUND HIM"

## "HOW MAN INTERACT WITH HIMSELF AND THE WORLD AROUND HIM"

□ Spirit (Pneuma): love, joy, peace, longsuffering, gentleness, goodness, faith, meekness, temperance. Gal. 5:22-23