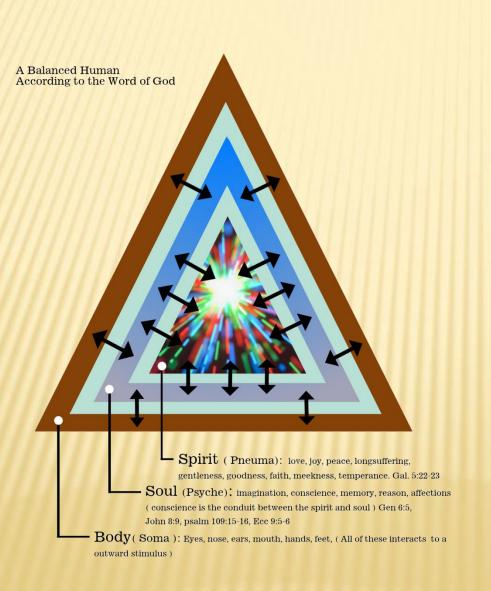

#### **SPEC INFO SHEET**

The arrows on the right side of this page, represents the conscience conduit of communication between the triune structure of man, the spirit, soul and the body. In other words the way the human structure communicates with itself. The triangle is the representation of the triune structure of man is a tri configuration

## "HOW MAN INTERACT WITH HIMSELF AND THE WORLD AROUND HIM"

□ Spirit (Pneuma): love, joy, peace, longsuffering, gentleness, goodness, faith, meekness, temperance. Gal. 5:22-23

## "The SOUL (Psyche)"

The HUMAN Soul is know in Greek as Psyche! It contain the following

- 1) The Imagination
- 2) The conscience
- 3) The Memory
- 4) The Reasoning
- 5) The Affections

Scriptural reference:

## "The Spirit (Pneuma)"

The HUMAN Spirit is know in Greek as Pneuma! It contain the following

- 1) Love
- 2) Joy
- 3) Peace
- 4) Long suffering
- 5) Gentleness
- 6) Goodness
- 7) Faith
- 8) Meekness
- 9) Temperance

Scriptural reference: Gal. 5:22-23
Then shall the dust return to the earth as it was; and the spirit shall return unto God who gave it.
Ecc.12:7.