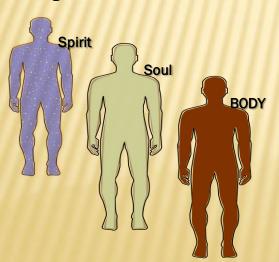

## Who's is Leading Who?

## Who's is Leading Who?

"Man has a one to one communication with his body, there is little if any contact with his spirit! "

## Who's is Leading Who?

Man has no contact with his spirit or any of its values! He is totally under control of his flesh!"

"Sense there's no connection between the soul or the body now, the spirit will slowly fade to the state of vag existence because of this the soul is totally out of unity with it body an spirit thereby bring every aspect of the Triune Structure of man out of harmony with him self and God leading to no ture connection or communication."