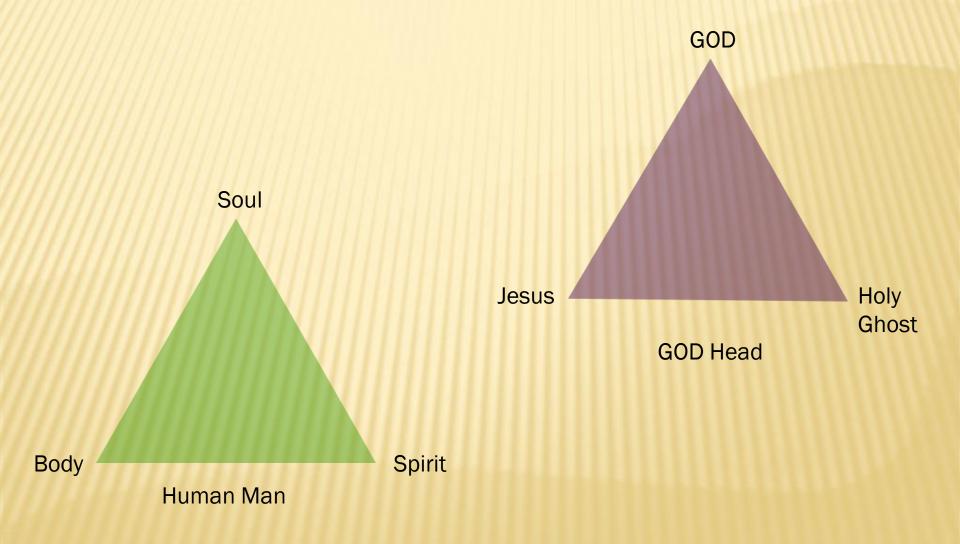

st return to the earth as it was; and the spirit shall return unto God who gave it.
Ecc.12:7.

## Who's is Leading Who?



## Who's is Leading Who?



"Man has a one to one communication with his body, there is little if any contact with his spirit! "

## Who's is Leading Who?



Man has no contact with his spirit or any of its values! He is totally under control of his flesh!"







"Sense there's no connection between the soul or the body now, the spirit will slowly fade to the state of vag existence because of this the soul is totally out of unity with it body an spirit thereby bring every aspect of the Triune Structure of man out of harmony with him self and God leading to no ture connection or communication."

Col.3:2 James 1:14

Ezekiel 18:20

#### THE TRIUNE STRUCTURE CORRELATION