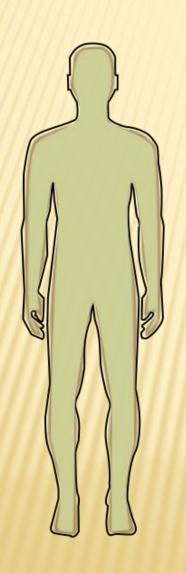

## "The SOUL (Psyche)"

The HUMAN Soul is know in Greek as Psyche! It contain the following

- 1) The Imagination
- 2) The conscience
- 3) The Memory
- 4) The Reasoning
- 5) The Affections

Scriptural reference:

Gen 6:5, John 8:9, Psalm 109:15-16, Ecc.

9:5-6, Isaiah 1:18, Ro. 1:26

The soul that sinneth, it shall die! Ez. 18:20