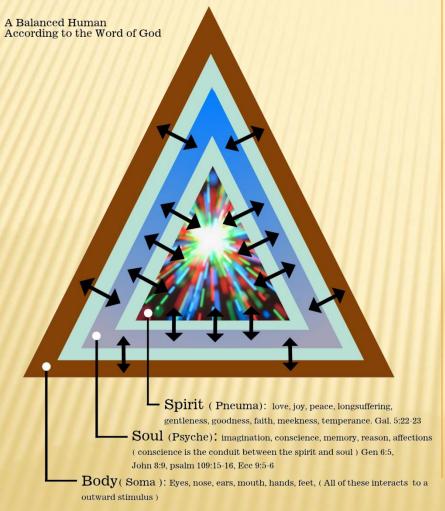

# "HOW MAN INTERACT WITH HIMSELF AND THE WORLD AROUND HIM!"

Triune Structure of Man

# "HOW MAN INTERACT WITH HIMSELF AND THE WORLD AROUND HIM"

## "HOW MAN INTERACT WITH HIMSELF AND THE WORLD AROUND HIM"

□ Spirit (Pneuma): love, joy, peace, longsuffering, gentleness, goodness, faith, meekness, temperance. Gal. 5:22-23

# "HOW MAN INTERACT WITH HIMSELF AND THE WORLD AS HE KNOWS IT!" "The BODY (Soma)"

The Human **Body** is know as the sensory organ in Science in Greek its "Soma"! It contain the following

- 1) The eyes
- 2) The ears
- 3) The tongue
- 4) The skin
- 5) The nose

#### "HOW MAN INTERACT WITH HIMSELF AND THE WORLD

#### AS HE KNOWS IT!"

## "The SOUL (Psyche)"

The HUMAN Soul is know in Greek as Psyche! It contain the following

- 1) The Imagination
- 2) The conscience
- 3) The Memory
- 4) The Reasoning
- 5) The Affections

Scriptural reference:

Gen 6:5, John 8:9, Psalm 109:15-16, Ecc.

9:5-6, Isaiah 1:18, Ro. 1:26

The soul that sinneth, it shall die! Ez. 18:20

#### "HOW MAN INTERACT WITH HIMSELF AND THE WORLD AS

#### HE KNOWS IT!"

## "The Spirit (Pneuma)"

The HUMAN Spirit is know in Greek as Pneuma! It contain the following

- 1) Love
- 2) Joy
- 3) Peace
- 4) Long suffering
- 5) Gentleness
- 6) Goodness
- 7) Faith
- 8) Meekness
- 9) Temperance

Scriptural reference: Gal. 5:22-23
Then shall the dust return to the earth as it was; and the spirit shall return unto God who gave it.
Ecc.12:7.