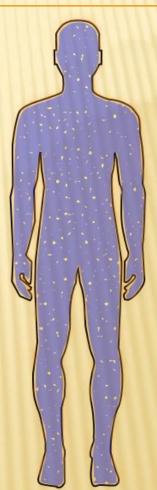

## "The Spirit (Pneuma)"

The HUMAN Spirit is know in Greek as Pneuma! It contain the following

- 1) Love
- 2) Joy
- 3) Peace
- 4) Long suffering
- 5) Gentleness
- 6) Goodness
- 7) Faith
- 8) Meekness
- 9) Temperance

Scriptural reference: Gal. 5:22-23
Then shall the dust return to the earth as it was; and the spirit shall return unto God who gave it.
Ecc.12:7.