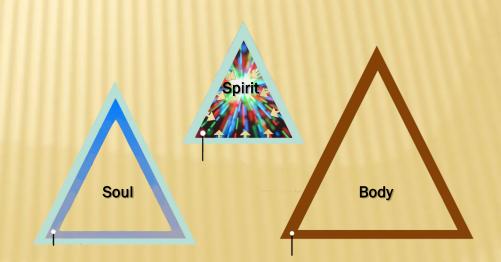

## Ark of Covenant Ministries presents

By: Pastor Tony Catron

#### Triune Structure of Man





#### **SPEC INFO SHEET**

The arrows on the right side of this page, represents the conscience conduit of communication between the triune structure of man, the spirit, soul and the body. In other words the way the human structure communicates with itself. The triangle is the representation of the triune structure of man is a tri configuration







#### THE PERFECT MAN

#### Triune Structure of Man





# "HOW MAN INTERACT WITH HIMSELF AND THE WORLD AROUND HIM!"

Triune Structure of Man





# "HOW MAN INTERACT WITH HIMSELF AND THE WORLD AROUND HIM"





## "HOW MAN INTERACT WITH HIMSELF AND THE WORLD AROUND HIM"



□ Spirit (Pneuma): love, joy, peace, longsuffering, gentleness, goodness, faith, meekness, temperance. Gal. 5:22-23



# "HOW MAN INTERACT WITH HIMSELF AND THE WORLD AS HE KNOWS IT!" "The BODY (Soma)"



The Human **Body** is know as the sensory organ in Science in Greek its "Soma"! It contain the following

- 1) The eyes
- 2) The ears
- 3) The tongue
- 4) The skin
- 5) The nose

#### "HOW MAN INTERACT WITH HIMSELF AND THE WORLD

#### AS HE KNOWS IT!"

## "The SOUL (Psyche)"



The HUMAN Soul is know in Greek as Psyche!