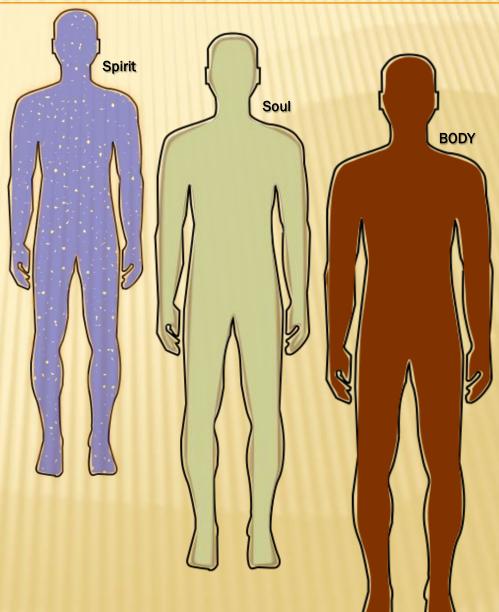

## Ark of Covenant Ministries presents

By: Pastor Tony Catron

#### Triune Structure of Man





#### **SPEC INFO SHEET**

The arrows on the right side of this page, represents the conscience conduit of communication between the triune structure of man, the spirit, soul and the body. In other words the way the human structure communicates with itself. The triangle is the representation of the triune structure of man is a tri configuration







#### THE PERFECT MAN

#### Triune Structure of Man





# "HOW MAN INTERACT WITH HIMSELF AND THE WORLD AROUND HIM!"

Triune Structure of Man





# "HOW MAN INTERACT WITH HIMSELF AND THE WORLD AROUND HIM"





## "HOW MAN INTERACT WITH HIMSELF AND THE WORLD AROUND HIM"



□ Spirit (Pneuma): love, joy, peace, longsuffering, gentleness, goodness, faith, meekness, temperance. Gal. 5:22-23



# "HOW MAN INTERACT WITH HIMSELF AND THE WORLD AS HE KNOWS IT!" "The BODY (Soma)"



The Human **Body** is know as the sensory organ in Science in Greek its "Soma"! It contain the following

- 1) The eyes
- 2) The ears
- 3) The tongue
- 4) The skin
- 5) The nose

#### "HOW MAN INTERACT WITH HIMSELF AND THE WORLD

#### AS HE KNOWS IT!"

## "The SOUL (Psyche)"



The HUMAN Soul is know in Greek as Psyche! It contain the following

- 1) The Imagination
- 2) The