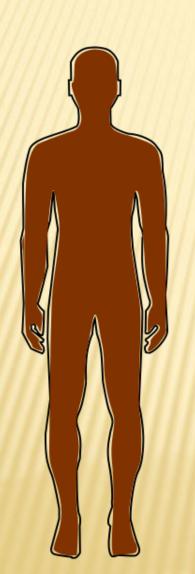

# "HOW MAN INTERACT WITH HIMSELF AND THE WORLD AS HE KNOWS IT!" "The BODY (Soma)"

The Human **Body** is know as the sensory organ in Science in Greek its "Soma"! It contain the following

- 1) The eyes
- 2) The ears
- 3) The tongue
- 4) The skin
- 5) The nose