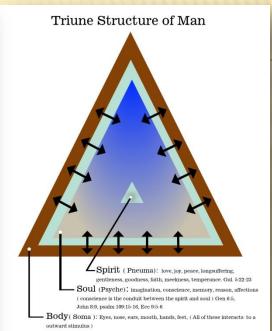

## Who's is Leading Who?

## Who's is Leading Who?

"Man has a one to one communication with his body, there is little if any contact with his spirit! "

## Who's is Leading Who?

Man has no contact with his spirit or any of its values! He is totally under control of his flesh!"

"Sense there's no connection between the soul or the body now, the spirit will slowly fade to the state of vag existence because of this the soul is totally out of unity with it body an spirit thereby bring every aspect of the Triune Structure of man out of harmony with him self and God leading to no ture connection or communication."